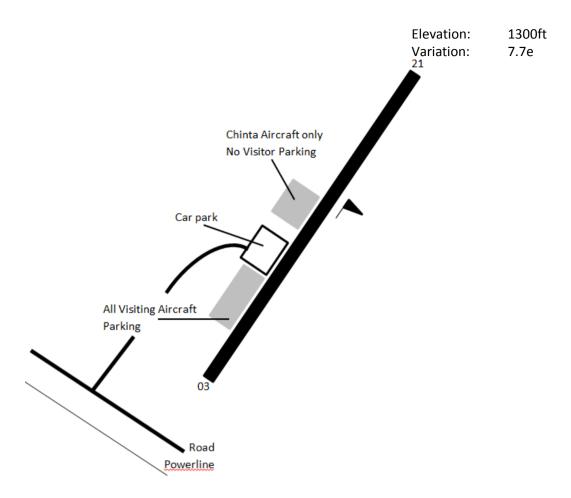

### **RAWNLEY PARK SA (YRYK)**

**Runways:** 03/21 1100 metres (Gravel)

Frequencies: CTAF 126.7

Details: RAWNSLEY PARK, SA State/Country: South Australia

Abbreviation: YRYK

Latitude/Longitude: S31 39.00 E138 37.00

Status: Unlicensed

Owner Details: T&J Smith Rawnsley Pk Stat Hawker 5434

T: 08 8648 0700

Fuel availability: No

Comments: RH circ from 03. Power line runs E/W

6m off ground 150m from 03 threshold, bearing 210.

ARFOR area: 51

Landing permission: Required

Landing Fees: Single engine: \$25.00

Twin engine: \$50.00 Helicopter: \$25.00

Facilities: Yes

Accommodation: Yes, Eco Villas, Holiday Units, Caravan Park and Cabins